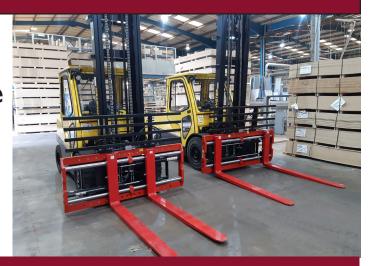

The new fleet is a mix of Hyster reach, electric counterbalance and 5 ton IC units on a 7-year contract.

## **ACTION**

Each of the new trucks has been fully configured to operate at maximum efficiency within its working environment. Full training and support has also been provided to help ensure a seamless integration, which is crucial given the fast paced and customer orientated nature of Mereway's operations.