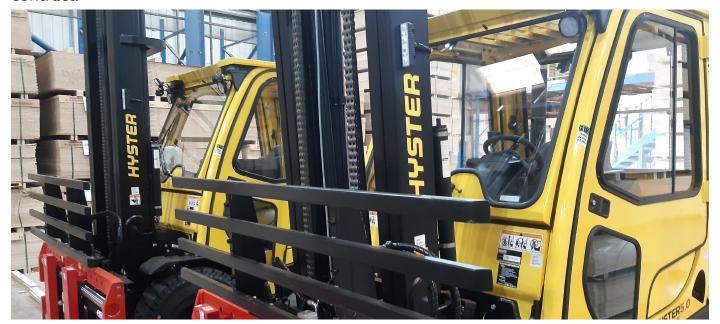

The new fleet is a mix of Hyster reach, electric counterbalance and 5 ton IC units on a 7-year contract.

## **ACTION**

Each of the new trucks has been fully configured to operate at maximum efficiency within its working environment. Full training and support has also been provided to help ensure a seamless integration, which is crucial given the fast paced and customer orientated nature of Mereway's operations.