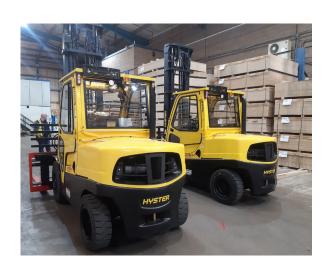

The new fleet is a mix of Hyster reach, electric counterbalance and 5 ton IC units on a 7-year contract.

## **ACTION**

Each of the new trucks has been fully configured to operate at maximum efficiency within its working environment. Full training and support has also been provided to help ensure a seamless integration, which is crucial given the fast paced and customer orientated nature of Mereway's operations.