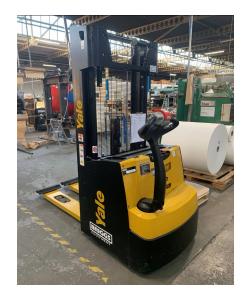

### **SOLUTION**

Having met with the Brown Brothers Group Management Team at their Huyton site, Briggs put together a proposal using previous experience of supplying equipment to

the paper industry and a detailed understanding of their specific requirements. The solution included a 3-wheel Yale counterbalance forklift fitted with a Bolzoni Auramo paper roll clamp, a Yale Pedestrian Stacker and a trailer ramp.