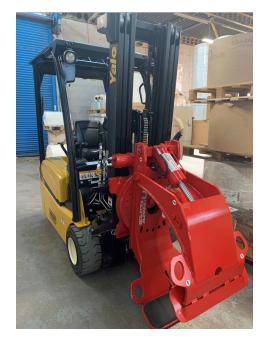

### **SOLUTION**

Having met with the Brown Brothers Group Management Team at their Huyton site, Briggs put together a proposal using previous experience of supplying equipment to

the paper industry and a detailed understanding of their specific requirements. The solution included a 3-wheel Yale counterbalance forklift fitted with a Bolzoni Auramo paper roll clamp, a Yale Pedestrian Stacker and a trailer ramp.

The 3-wheel truck would provide greater manoeuvrability when compared with their existing four wheel forklift and crucially it didn't compromise on performance.