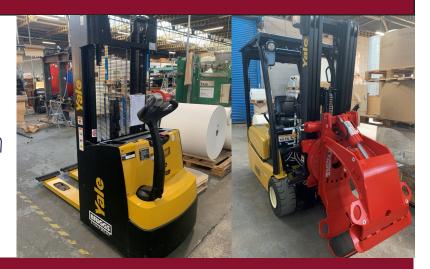

### **SOLUTION**

Having met with the Brown Brothers Group Management Team at their Huyton site, Briggs put together a proposal using previous experience of supplying equipment to

the paper industry and a detailed understanding of their specific requirements. The solution included a 3-wheel Yale counterbalance forklift fitted with a Bolzoni Auramo paper roll clamp, a Yale Pedestrian Stacker and a trailer ramp.

The 3-wheel truck would provide greater manoeuvrability when compared with their existing four wheel forklift and crucially it didn't compromise on performance.