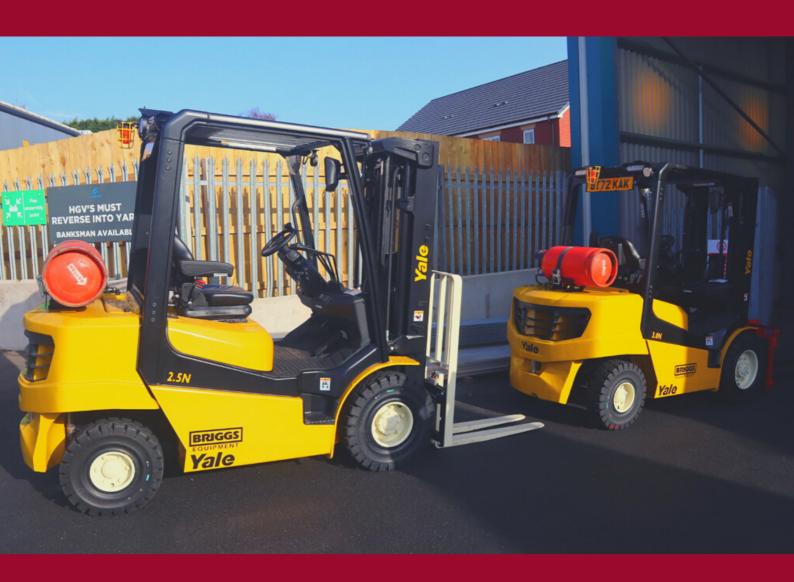

### SOLUTION

Briggs was able to quickly assess the fleet activity and accurately determine an appropriate, future proofed solution.

The Yale Series-N trucks were chosen because of their capability to work effectively within busy environments, whilst also providing improved comfort and safety to their operators.

## RESULT

The team at Lesters are delighted with their new Yale Series-N forklifts, which have already started to have a positive impact on-site!

Dave Mooney, Regional Sales Executive: commented: "We've built a fantastic relationship with Lesters over the years and have worked closely to understand their specific requirements and provide solutions that tick every box.