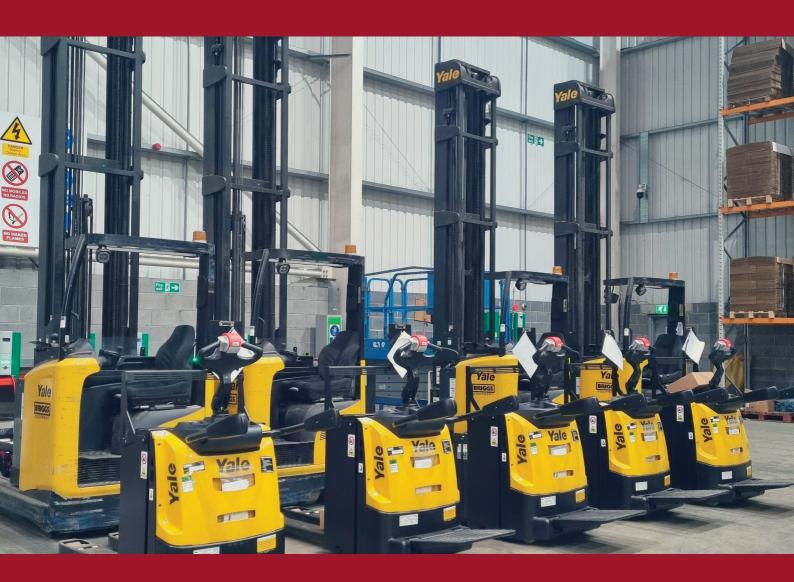

#### SOLUTION

The Briggs team was able to identify an effective and appropriate solution that could fit seamlessly into Card Factory's operation and meet on-site requirements. The new machines are fully electric and were supplied with additional batteries and a bespoke charging station, to ensure maximum capacity and reduced downtime.

The Low Lift Pallet Truck from Yale is designed around the needs of the operator and is specifically designed for the warehouse environment. The functionality of the machines will ultimately lead to a reduction in operational costs across the length of the contract.